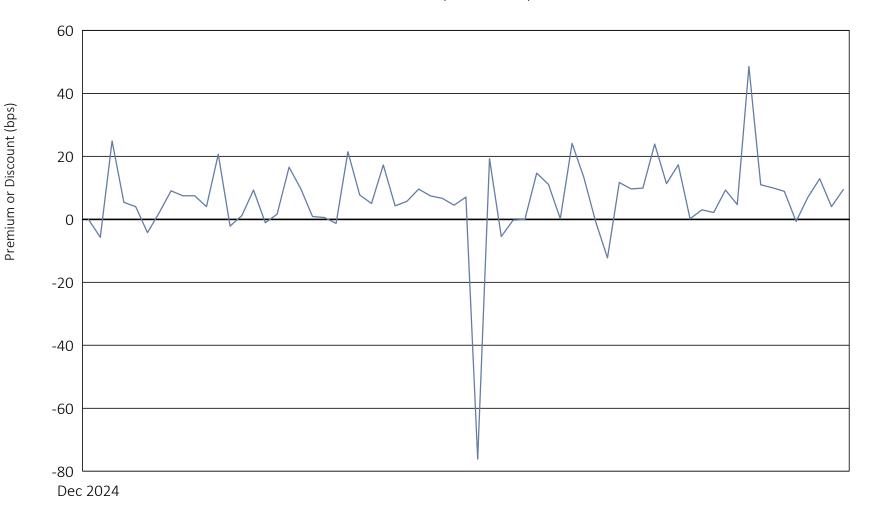

## NestYield Total Return Guard ETF

December 26, 2024 to March 31, 2025

|                                | Calendar Year 2024 | Calendar Year 2025 through March 31, 2025 |
|--------------------------------|--------------------|-------------------------------------------|
| Days traded at premium         | 2                  | 50                                        |
| Days traded at net asset value | 1                  | 0                                         |
| Days traded at discount        | 1                  | 11                                        |

The following table and line graph are provided to show the frequency at which the closing price of the Fund was at a premium (above) or discount (below) to the Fund's daily net asset value ("NAV"). The table and line graph represent past performance and cannot be used to predict future results. Shareholders may pay more than NAV when buying Fund shares and receive less than NAV when those shares are sold because shares are bought and sold at current market prices.